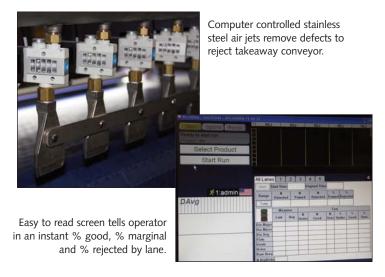

### **Features**

- Real Time images of the product in stream with confirming Green (acceptable), Yellow (marginal), or Red (fail) boxes superimposed on each tortilla as they are processed
- Ultra compact size (only 4.5 feet in length)
- Easy to use Position Shim Suggestion Program
- Interfaces to new Fusion for central consolidated reporting. PUSH features allow master system change of inspected parameters
- Interface with Lawrence counter stacker enables a jammed lane to fire reject jets to keep lane clear while clearing jam
- Wider 10 inch cleated scrap conveyor
- Counterweighted end doors
- Ups battery backup for computer power
- Wireless router for seamless interplant connections
- Even linear lighting using waterproof LEDs
- Custom segmentation settings for each recipe enables machine to work with unlimited tortilla colors
- New backup and archive eases manipulation of large data bases
- Counter stacker interface with autoloader passes recipes to the vision to be able to have the next recipe in queue ready to run at product changeover
- Easy to use jet calibration mode
- Single or multi lane reject options conserve air while rejecting products
- New blob detection feature rejects large overlapped products which previous versions ignored

### **System includes**

- Reports automatically e-mailed in your format\*
- Color Touch Screen HMI with intuitive operator interface
- Rugged industrial PC Windows compatible
- Self contained reject conveyor
- High definition Color Camera with air purge to prevent lens contamination
- 15 High definition Stainless Steel Pneumatic Reject jets
- Easy cleaning conveyor IP65 rated washdown
- U.L. approved Control Panel
  - \* Ethernet line to network with Internet required