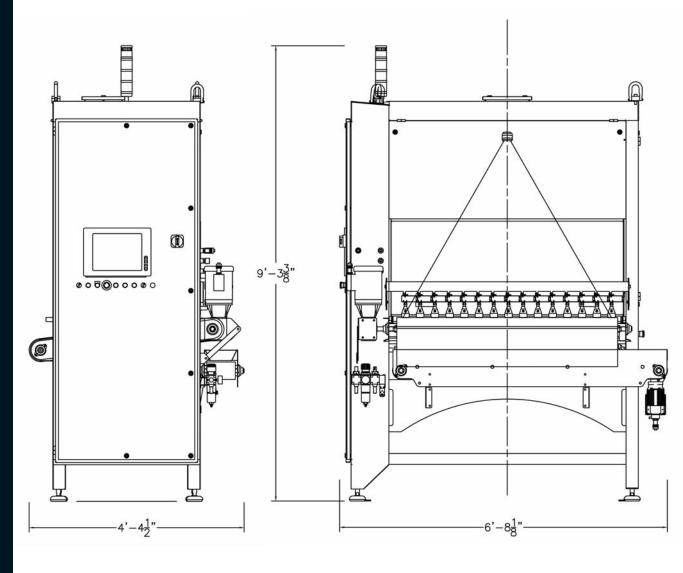

## Lawrence Accuview IV Automated Quality Control System

SIDE ELEVATION DISCHARGE ELEVATION