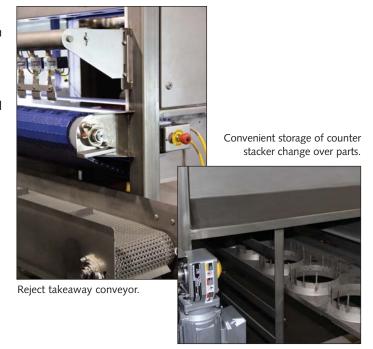

### **Features**

- Real Time images of the product in stream with confirming Green (acceptable), Yellow (marginal), or Red (fail) boxes superimposed on each tortilla as they are processed
- Ultra compact size (only 4.5 feet in length)
- Easy to use Position Shim Suggestion Program
- Interfaces to new Fusion for central consolidated reporting. PUSH features allow master system change of inspected parameters
- Interface with Lawrence counter stacker enables a jammed lane to fire reject jets to keep lane clear while clearing jam
- Wider 10 inch cleated scrap conveyor
- Counterweighted end doors
- Ups battery backup for computer power
- Wireless router for seamless interplant connections
- Even linear lighting using waterproof LEDs
- Custom segmentation settings for each recipe enables machine to work with unlimited tortilla colors
- New backup and archive eases manipulation of large data bases
- Counter stacker interface with autoloader passes recipes to the vision to be able to have the next recipe in queue ready to run at product changeover
- Easy to use jet calibration mode
- Single or multi lane reject options conserve air while rejecting products
- New blob detection feature rejects large overlapped products which previous versions ignored

### **System includes**

- Reports automatically e-mailed in your format\*
- Color Touch Screen HMI with intuitive operator interface
- Rugged industrial PC Windows compatible
- Self contained reject conveyor
- High definition Color Camera with air purge to prevent lens contamination
- 15 High definition Stainless Steel Pneumatic Reject jets
- Easy cleaning conveyor IP65 rated washdown
- U.L. approved Control Panel
  - \* Ethernet line to network with Internet required